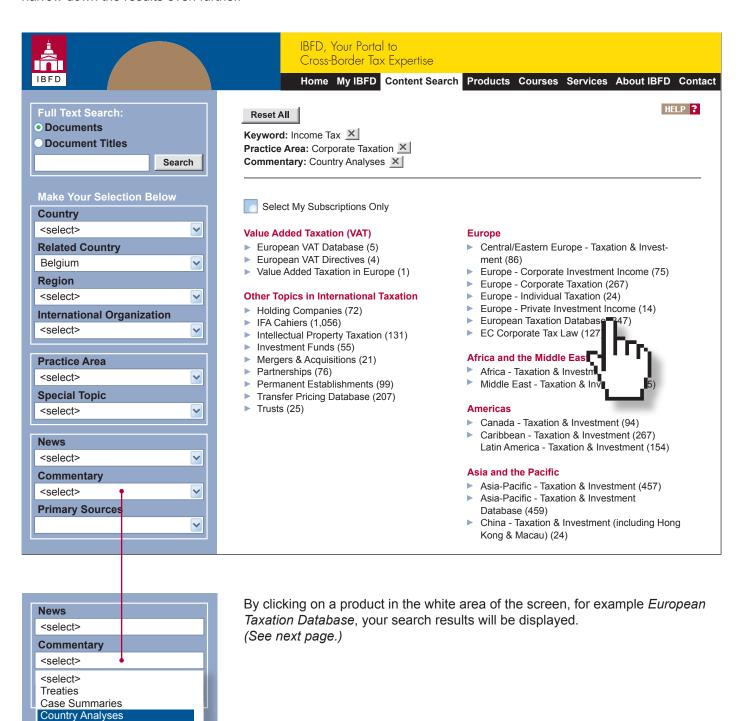

# Multiple Search Methods

Country Surveys Glossaries Journals

By selecting a *Commentary* like *Country Analyses* in addition to your *Corporate Taxation* search, you narrow down the results even further.

## IBFD Content Search

Now that you have selected European Taxation Database and Belgium, your search has been better defined.

Your search path is shown at the top of the results page at all times. Your search subjects can be removed or replaced by additional searches, such as *Belgium*.