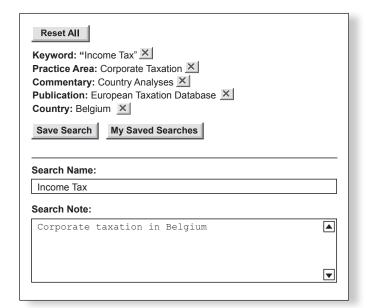

# Multiple Search Methods

If you are logged in via *My IBFD*, you have the option to save your searches at any time during your search. This option also enables you to add notes for future reference.

#### Your saved searches are shown below Modified Executed Name **Saved Search Queries** Create Note (Click to search) Time Time ☐ Income Tax Keyword: "Income Tax" 08 Nov 07, 08 Nov 07, Corporate Taxation in Belgium Practace Area: Corporate Taxation 04:07 PM 04:07 PM Commentary: Country Analyses Publication: European Taxation Database Country: Belgium