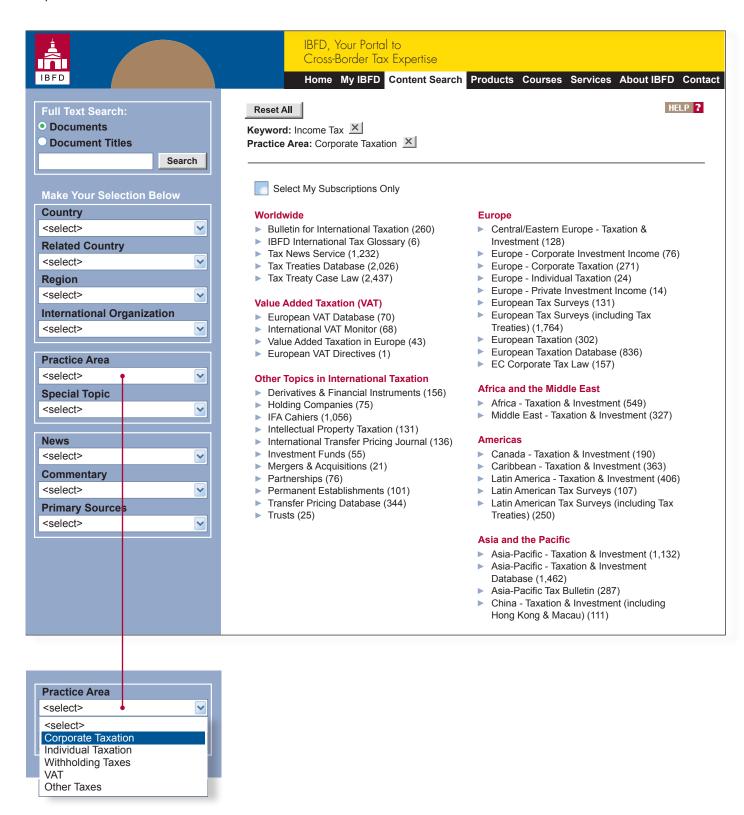

# IBFD Content Search

The drop-down menus on the left-hand side of the page will help you narrow down your search. In the example below, we are searching for information on the specific subject "VAT" within Corporate Taxation, selected from the drop-down menu Practice Area.

# Multiple Search Methods

Country Surveys Glossaries Journals

By selecting a *Commentary* like *Country Analyses* in addition to your *Corporate Taxation* search, you narrow down the results even further.