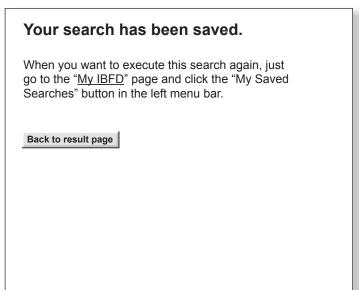

Whenever you are logged in, a button with *My Saved Searches* will appear. Saved searches are updated real time. Clicking on the button guides you directly to your saved searches.