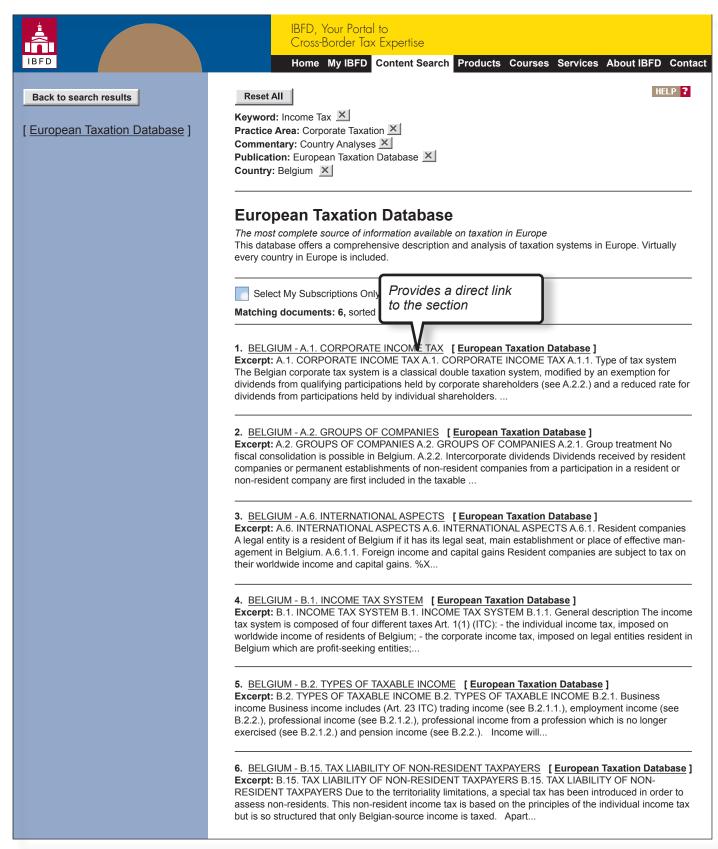

## IBFD Content Search

Now that you have selected European Taxation Database and Belgium, your search has been better defined.

Your search path is shown at the top of the results page at all times. Your search subjects can be removed or replaced by additional searches, such as *Belgium*.