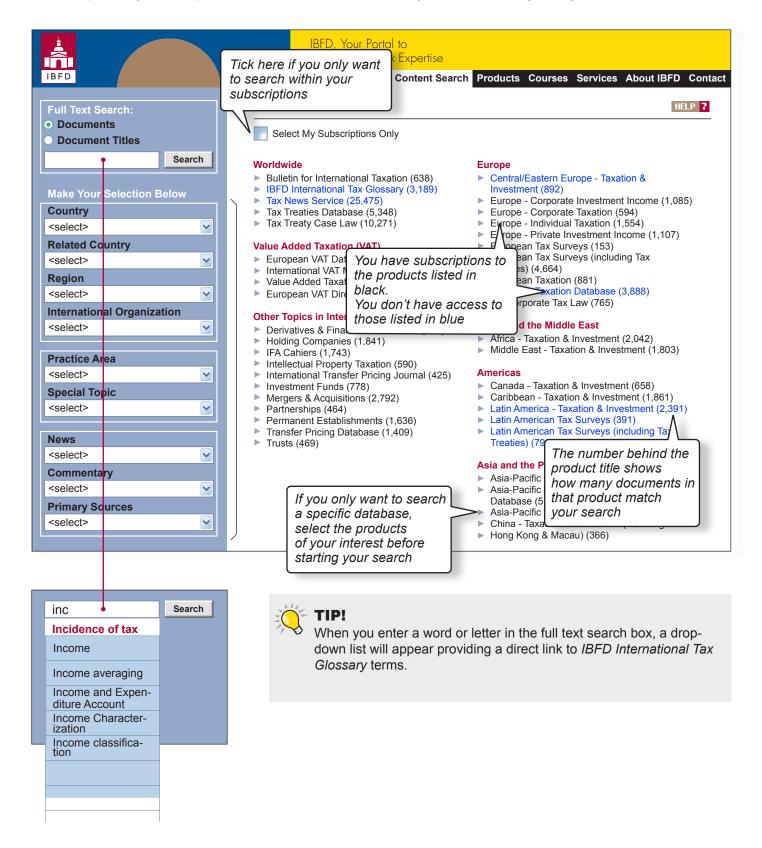

# IBFD Content Search

IBFD provides you with the latest technology to give you rapid access to the content you are looking for. The Content Search tool can be accessed through our home page and explores the entire content of IBFD's online products. We therefore provide you with options to narrow down the results, so you can find exactly what you need.

## **Keyword Search**

By entering the subject you would like information about in the keyword box on the top left-hand side of the page, for example: "Income tax", you can view all documents containing these words.