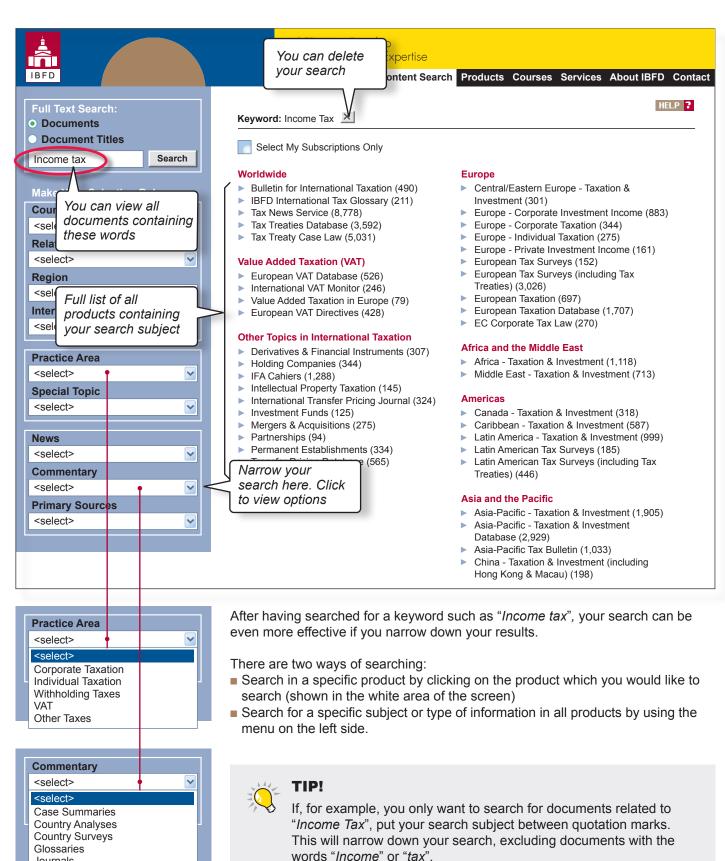

# IBFD Content Search

The drop-down menus on the left-hand side of the page will help you narrow down your search. In the example below, we are searching for information on the specific subject "VAT" within Corporate Taxation, selected from the drop-down menu Practice Area.

# Multiple Search Methods

Country Surveys Glossaries Journals

By selecting a *Commentary* like *Country Analyses* in addition to your *Corporate Taxation* search, you narrow down the results even further.